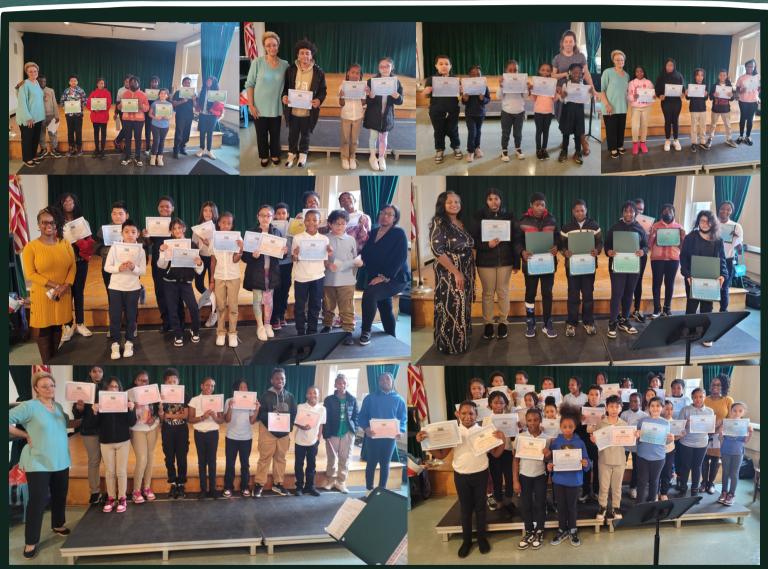

## OAKWOOD AVENUE SCHOOL MARKING PERIOD ONE AWARDS ASSEMBLY

OAKWOOD AVE COMMUNITY SCHOOL HONORED STUDENT ACHIEVEMENT AT THE FIRST MARKING PERIOD AWARDS CEREMONY ON DECEMBER 7, 2023.

THE PROGRAM ACKNOWLEDGED THE ACHIEVEMENTS OF STUDENTS IN GRADES K - 3, FOLLOWED BY GRADES 4 - 7. STUDENTS RECEIVED AWARDS FOR HIGH HONOR ROLL, HONOR ROLL, AND ACCOMPLISHMENTS IN MATH, SCIENCE, AND ELA, AS WELL AS PERFECT ATTENDANCE, RISING STAR, AND MORE.

IN ADDITION, STAFF AND STUDENTS RECOGNIZED SCIENCE TEACHER, DR. CLARK, FOR BEING RECOGNIZED AS ONE OF THE DISTRICT STAFF MEMBERS TO RECEIVE THE GOVERNOR'S EDUCATOR OF THE YEAR AWARD.