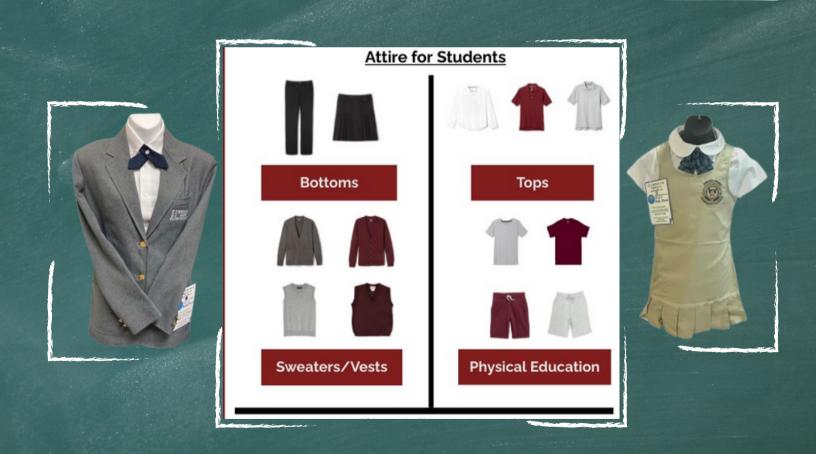

### **UNIFORM INITIATIVE DISTRICT WIDE:**

AS A REMINDER, UNIFORMS FOR OUR STUDENTS ARE MANDATED DISTRICT WIDE. WHEN DRESS DOWN DAYS OCCUR, ALL FAMILIES WILL RECEIVE THE FOLLOWING:

DOJO/REMIND MESSAGE, FLYER, AND/OR BLAST SENT BY THE BUILDING ADMINISTRATION.

CONTINUE TO WORK IN TANDEM WITH THE DISTRICT TO ENSURE THAT YOUR CHILD IS IN UNIFORM EACH AND EVERY DAY.

WE ARE PROMOTING DRESSING FOR SUCCESS AS OUR SCHOLARS ARE DESTINED FOR GREATNESS.