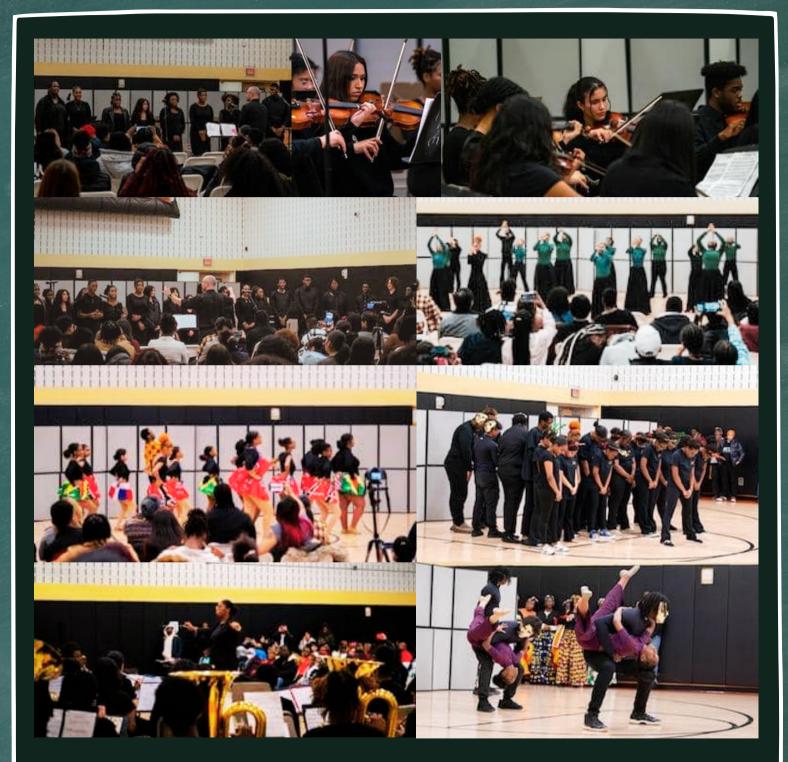

# COMMUNITY EVENTS ORANGE HIGH SCHOOL'S WINTER CONCERT

THE WINTER MUSIC CONCERT PRESENTED BY ORANGE HIGH SCHOOL ON DECEMBER 7, 2023 WAS AN EXCELLENT DISPLAY OF ARTISTIC TALENT!

LED BY MR. MICHAEL HAYDEN, VOCAL MUSIC TEACHER, THE AUDIENCE WAS TREATED TO INSTRUMENTAL AND CHORAL PERFORMANCES BY THE CONCERT BANDS, SELECT INSTRUMENTAL GROUPS, AND CONCERT CHOIRS.

CONGRATULATIONS ON A GREAT PERFORMANCE!