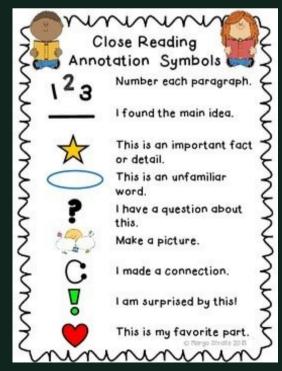

#### WHAT IS ANNOTATION OF TEXT?

ANNOTATED TEXT IS A WRITTEN PIECE THAT INCLUDES ADDITIONAL NOTES AND COMMENTARY FROM THE READER. THESE NOTES CAN BE ABOUT ANYTHING FROM THE AUTHOR'S STYLE AND TONE TO THE MAIN THEMES OF THE WORK. BY PROVIDING CONTEXT AND PERSONAL REACTIONS, ANNOTATIONS CAN TURN A DRY TEXT INTO A LIVELY CONVERSATION.

CREATING TEXT ANNOTATIONS DURING CLOSE READINGS CAN HELP YOU FOLLOW THE AUTHOR'S ARGUMENT OR THESIS AND MAKE IT EASIER TO FIND CRITICAL POINTS AND SUPPORTING EVIDENCE. PLUS, ANNOTATING YOUR OWN TEXTS IN YOUR OWN WORDS HELPS YOU TO BETTER UNDERSTAND AND REMEMBER WHAT YOU READ.

TEXT ANNOTATION REFERS TO ADDING NOTES, HIGHLIGHTS, OR COMMENTS TO A TEXT. THIS CAN BE DONE USING A PHYSICAL COPY IN TEXTBOOKS OR PRINTABLE TEXTS. OR YOU CAN ANNOTATE DIGITALLY THROUGH AN ONLINE DOCUMENT OR E-READER.

GENERALLY SPEAKING, ANNOTATING TEXT ALLOWS READERS TO INTERACT WITH THE CONTENT ON A DEEPER LEVEL, ENGAGING WITH THE MATERIAL IN A WAY THAT GOES BEYOND SIMPLY READING IT. THERE ARE DIFFERENT LEVELS OF ANNOTATION, BUT ALL ANNOTATIONS SHOULD AIM TO DO ONE OR MORE OF THE FOLLOWING:

- · SUMMARIZE THE KEY POINTS OF THE TEXT
- IDENTIFY EVIDENCE OR IMPORTANT EXAMPLES
- MAKE CONNECTIONS TO OTHER TEXTS OR IDEAS
- . THINK CRITICALLY ABOUT THE AUTHOR'S ARGUMENT
- MAKE PREDICTIONS ABOUT WHAT MIGHT HAPPEN NEXT

WHEN DONE EFFECTIVELY, ANNOTATION CAN SIGNIFICANTLY IMPROVE YOUR UNDERSTANDING OF A TEXT AND YOUR ABILITY TO REMEMBER WHAT YOU HAVE READ.

WHAT ARE THE BENEFITS OF ANNOTATION?

#### ANNOTATION CAN ALSO BE HELPFUL BECAUSE IT:

- ALLOWS YOU TO QUICKLY REFER BACK TO IMPORTANT POINTS IN THE TEXT WITHOUT REREADING THE ENTIRE THING
- HELPS YOU TO MAKE CONNECTIONS BETWEEN DIFFERENT TEXTS AND IDEAS
- · SERVES AS A STUDY AID WHEN PREPARING FOR EXAMS OR WRITING ESSAYS
- · IDENTIFIES GAPS IN YOUR UNDERSTANDING SO THAT YOU CAN GO BACK AND FILL THEM IN

THE PROCESS OF ANNOTATING TEXT CAN MAKE YOUR READING EXPERIENCE MORE FRUITFUL. ADDING COMMENTS, QUESTIONS, AND ASSOCIATIONS DIRECTLY TO THE TEXT MAKES THE READING PROCESS MORE ACTIVE AND ENJOYABLE.

#### ANNOTATION STRATEGIES TO UTILIZE

WHEN ANNOTATING TEXT, YOU CAN USE A VARIETY OF STRATEGIES. THE BEST METHOD FOR YOU WILL DEPEND ON THE TEXT ITSELF, YOUR REASON FOR READING, AND YOUR PERSONAL PREFERENCES. START WITH ONE OF THESE COMMON STRATEGIES IF YOU DON'T KNOW WHERE TO BEGIN.

- QUESTIONING
- SUMMARIZING
- PARAPHRASTNG
- CONNECTING
- VTSUALT7TNG
- RESPONDING
- 1. READ WITH A PURPOSE.
- 2.BE CONCISE.
- 3.USE ABBREVIATIONS AND SYMBOLS.
- 4. HIGHLIGHT OR UNDERLINE KEY POINTS.
- 5.BE SPECIFIC
- 6.CONNECT IDEAS.
- 7. WRITE IN YOUR OWN WORDS.