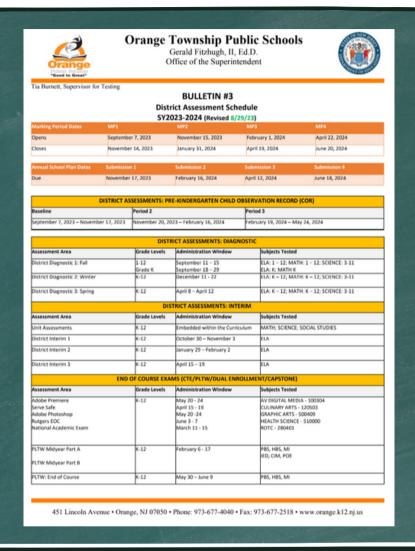

### DISTRICT ASSESSMENT CALENDAR

EACH YEAR, YOUR CHILD PARTICIPATES IN A NUMBER OF ASSESSMENTS THAT ARE EITHER MANDATED BY THE NEW JERSEY DEPARTMENT OF EDUCATION (NJDOE) OR ARE ADMINISTERED BY OUR SCHOOL DISTRICT IN ORDER TO ASSIST US IN DETERMINING INDIVIDUAL STUDENT EDUCATIONAL LEVELS AS WELL AS DETERMINING PROFESSIONAL DEVELOPMENT FOR STAFF.

EACH OF THESE ASSESSMENTS ASSISTS US IN DEVELOPING INSTRUCTIONAL PRACTICES THAT MEET THE NEEDS OF OUR STUDENTS BASED ON THE DATA COLLECTED. ONE ASSESSMENT MEASURE CANNOT DETERMINE A STUDENT'S ACADEMIC TRAJECTORY, HOWEVER. THESE ASSESSMENTS ALSO ASSIST US IN REVISING OUR CURRICULUM YEARLY. PLEASE VIEW THE ASSESSMENT CALENDAR IN THE EFFORT OF KNOWING HOW WE ARE ASSESSING YOUR CHILDREN.

HTTPS://WWW.ORANGE.K12.NJ.US/PAGE/33077.