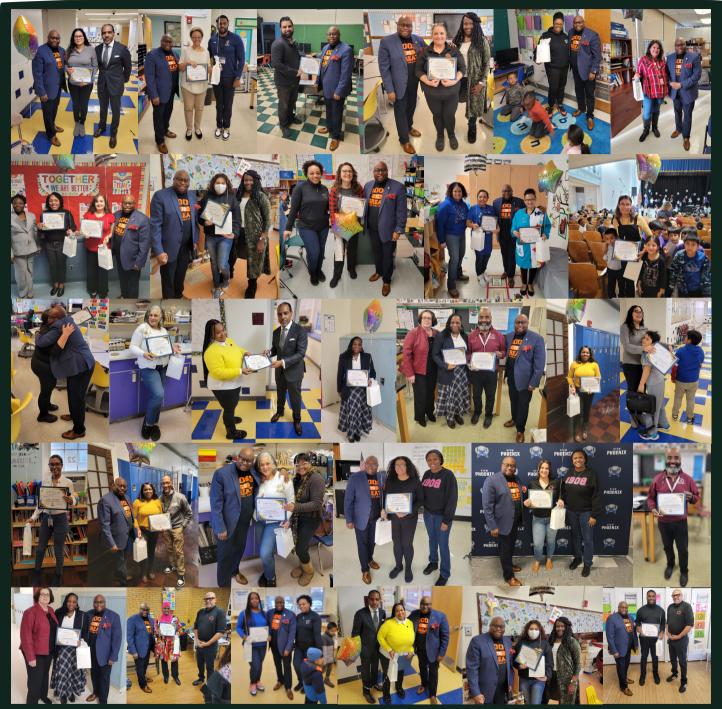

### THE ORANGE SCHOOL DISTRICT CELEBRATES GEOY NOMINEES

ON FRIDAY, DECEMBER 8TH, DR. GERALD FITZHUGH, II, SUPERINTENDENT OF SCHOOLS, AND MR. BARRY DEVONE, COMMUNITY ENGAGEMENT OFFICER, VISITED ALL DISTRICT SCHOOLS TO SURPRISE STAFF WHO WERE NOMINATED FOR EDUCATOR OF THE YEAR AND EDUCATIONAL PROFESSIONAL OF THE YEAR.

THE EXCITEMENT AND ENTHUSIASM FROM OUR STELLAR NOMINEES WERE BREATHTAKING.
ON BEHALF OF THE ADMINISTRATION AND BOARD OF EDUCATION WE SALUTE OUR GREAT NOMINEES FOR BEING BEACONS OF LIGHT FOR OUR SCHOLARS AS WELL AS THEIR COLLEAGUES. EACH OF YOU ARE TO BE COMMENDED.

**CONGRATULATIONS ON THIS HONOR!** 